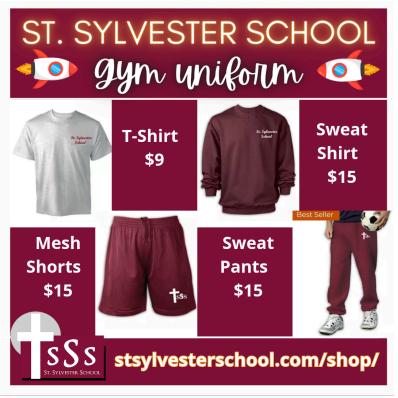

# P.E. / PRESCHOOL UNIFORMS ARE TO BE PURCHASED AT THE SCHOOL. Visit our website to place an order: www.stsylvesterschool.com/shop

 PreK students are required to wear gym shoes at all times (no lights or wheels)